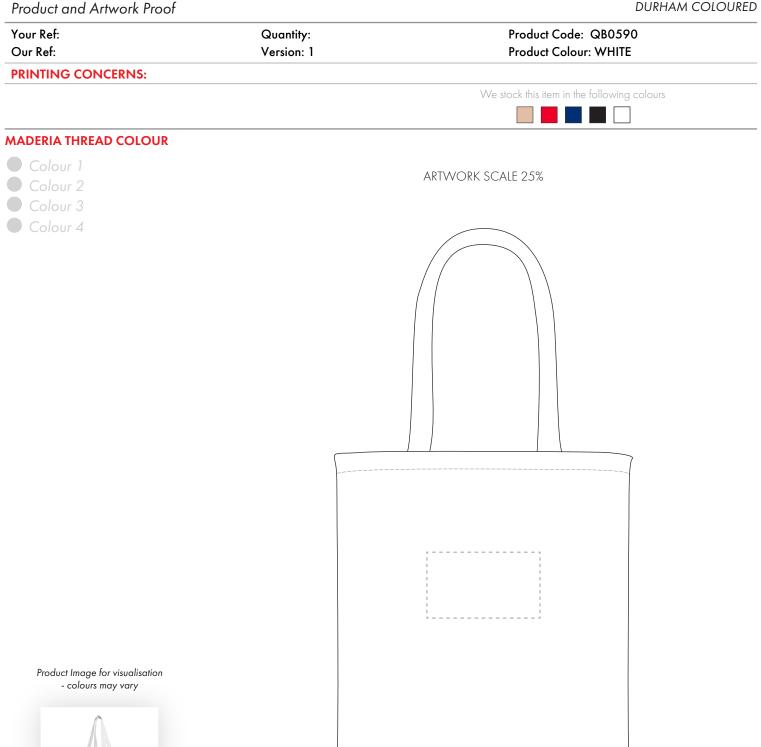

The dashed line is to demonstrate print area and will not appear on your printed item